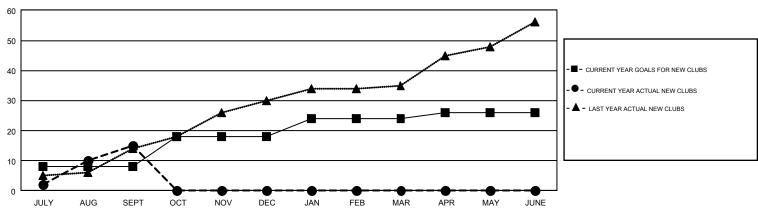

## GMT Constitutional Area 5 - E, Group N

GMT: OPEN

REPORT DOES NOT INCLUDE CLUBS IN UNDISTRICTED AREAS.

| Clubs         |               |             |               | Members               |                           |                         |                                                    |  |
|---------------|---------------|-------------|---------------|-----------------------|---------------------------|-------------------------|----------------------------------------------------|--|
|               | RESULTS FO    | R 2019-2020 |               | RESULTS FOR 2019-2020 |                           |                         |                                                    |  |
| QUARTER       | NEW CLUB GOAL | NEW CLUBS   | DROPPED CLUBS | QUARTER               | MEMBER GROWTH NET<br>GOAL | MEMBER GROWTH<br>ACTUAL | DROPPED<br>MEMBERS ACTUAL<br>(including transfers) |  |
| JULY/AUG/SEPT | 8             | 15          | 7             | JULY/AUG/SEPT         | 675                       | 2,146                   | 796                                                |  |
| OCT/NOV/DEC   | 10            | 0           | 0             | OCT/NOV/DEC           | 915                       | 0                       | 0                                                  |  |
| JAN/FEB/MAR   | 6             | 0           | 0             | JAN/FEB/MAR           | 735                       | 0                       | 0                                                  |  |
| APR/MAY/JUNE  | 2             | 0           | 0             | APR/MAY/JUNE          | 470                       | 0                       | 0                                                  |  |