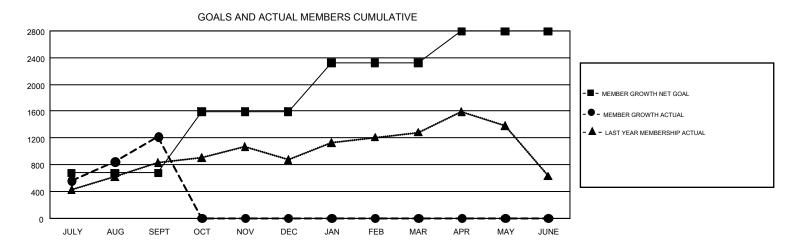

## GMT Constitutional Area 5 - E, Group N

GMT: OPEN

REPORT DOES NOT INCLUDE CLUBS IN UNDISTRICTED AREAS.

| Clubs         |               |             |               | Members               |                           |                         |                                                    |  |
|---------------|---------------|-------------|---------------|-----------------------|---------------------------|-------------------------|----------------------------------------------------|--|
|               | RESULTS FO    | R 2019-2020 |               | RESULTS FOR 2019-2020 |                           |                         |                                                    |  |
| QUARTER       | NEW CLUB GOAL | NEW CLUBS   | DROPPED CLUBS | QUARTER               | MEMBER GROWTH NET<br>GOAL | MEMBER GROWTH<br>ACTUAL | DROPPED<br>MEMBERS ACTUAL<br>(including transfers) |  |
| JULY/AUG/SEPT | 8             | 15          | 7             | JULY/AUG/SEPT         | 675                       | 2,146                   | 796                                                |  |
| OCT/NOV/DEC   | 10            | 0           | 0             | OCT/NOV/DEC           | 915                       | 0                       | 0                                                  |  |
| JAN/FEB/MAR   | 6             | 0           | 0             | JAN/FEB/MAR           | 735                       | 0                       | 0                                                  |  |
| APR/MAY/JUNE  | 2             | 0           | 0             | APR/MAY/JUNE          | 470                       | 0                       | 0                                                  |  |